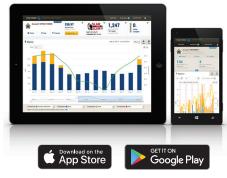

## SET UP YOUR ONLINE ACCOUNT TODAY

Customize how and when you receive alerts and updates. Choose from:

- » Billing reminders and payment confirmations
- » Customized daily consumption thresholds
- » Weekly usage summaries
- » Program enrollments
- » Outage and restoration updates